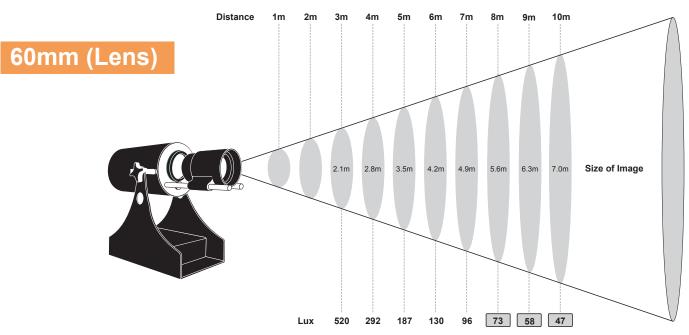

#### **Projection Distance**

Ratio for Distance 1,4:1 (Image Size - 60mm Lens) no other light sources nearby The Object Diameter is 42mm