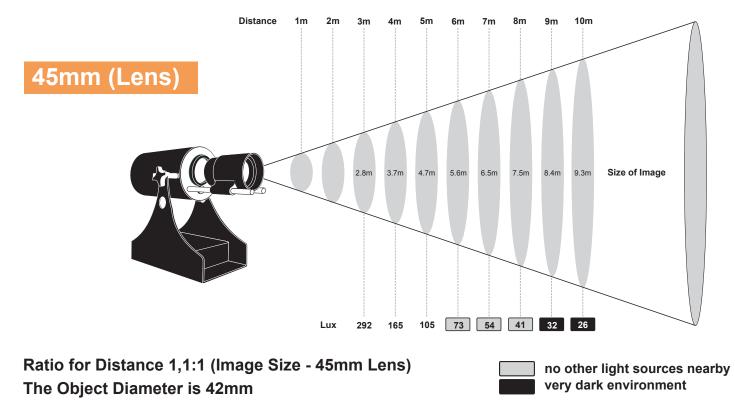

| Weight:                      | 3.5 Kg                                                       |

# GoboPro+ LED

### **Projection Distance**



#### **Projection Distance**



Ratio for Distance 1,4:1 (Image Size - 60mm Lens) no other light sources nearby The Object Diameter is 42mm

# GoboPro+ LED

### **Projection Distance**



Ratio for Distance 2:1 (Image Size - 85mm Lens) The Object Diameter is 42mm

#### **Projection Distance**



#### Ratio for Distance 2,9:1 (Image Size - 120mm Lens) The Object Diameter is 42mm

# [OPTI] GoboPro+ LED

### **[OPTI]**<sup>™</sup>Kinetics

#### **Projection Distance**