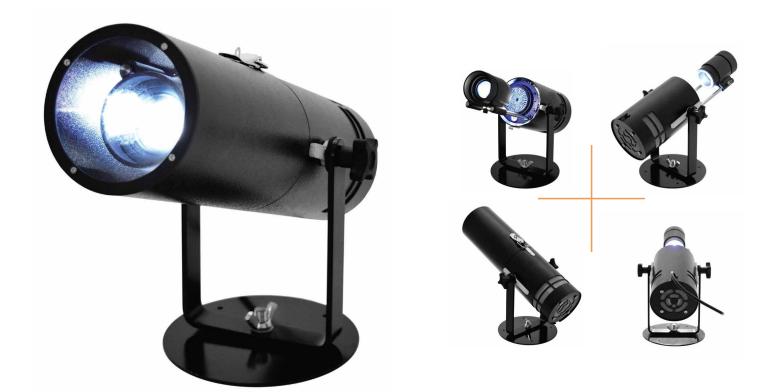

## [OPTI]<sup>™</sup>GoboPro+ LED

**Technical Information** 

Following the success of the GoboPro and GoboShow projectors, [OPTI] Kinetics presents their new replacement LED Gobo Projectors. [OPTI] Kinetics first waterproof Gobo Projectors will be able to project static and rotating images simultaneously or individually. There are three models to choose from and supplementary accessories. These powerful gobo projectors can use any 52.5mm diameter object lens, can be used for internal or external projectors and are perfect for Retail, Promotion, DJ, Clubs, Bars, Restaurants and Show Room applications. Manufactured with long life LEDs.

#### Features

- Projector Static and/or Rotating Image
- Waterproof IP 65 Rated
- Cool and Virtually Silent
- Bright Long Life LED
- Tamper Resistance
- Supports DMX Control.

| NAME:[OPTI] GoboPro+ LED ProjectorPart Number:FG2120Gobo Projection:Static and/or rotating image. Integral Rotator for Cassette.Lens Size:Projector takes 52.5mm diameter object lenses<br>Other lenses available*Lens options:45, 60, 85, 120, 150Focus:ManualLight Source:120W LEDBrightness Output:8000 LumensIlluminance at 1 m:3800 LuxColour temperature (Kelvin):7500 KColour of Projector:BlackGobo Size:50mm o/d gobo fitted into an OPTI cassette bearing.<br>Image size: 40mmControl:Manual. DMX AdapterRemote control:Dimming, contol of all effect paramaters.Protection RatingIP 65 with front cover fitted. Suitable for outdoor use.Power Supply:Li34 H25 W14 0D10 CMWeight:3.5 Kq                                                                                                                                                                                                                                                                                                                                                                                                                                                                                                                                                                                                                                                                                                                                                                                                                                                                                                                                                                                                                                                                                                                                                                                                                                                                                                                                                                                                    |                              |                                                              |
|-------------------------------------------------------------------------------------------------------------------------------------------------------------------------------------------------------------------------------------------------------------------------------------------------------------------------------------------------------------------------------------------------------------------------------------------------------------------------------------------------------------------------------------------------------------------------------------------------------------------------------------------------------------------------------------------------------------------------------------------------------------------------------------------------------------------------------------------------------------------------------------------------------------------------------------------------------------------------------------------------------------------------------------------------------------------------------------------------------------------------------------------------------------------------------------------------------------------------------------------------------------------------------------------------------------------------------------------------------------------------------------------------------------------------------------------------------------------------------------------------------------------------------------------------------------------------------------------------------------------------------------------------------------------------------------------------------------------------------------------------------------------------------------------------------------------------------------------------------------------------------------------------------------------------------------------------------------------------------------------------------------------------------------------------------------------------------------------------------|------------------------------|--------------------------------------------------------------|
| ControlStatic and/or rotating image. Integral Rotator for Cassette.Gobo Projection:Static and/or rotating image. Integral Rotator for Cassette.Lens Size:Projector takes 52.5mm diameter object lenses<br>Other lenses available*Lens options:45, 60, 85, 120, 150Focus:ManualLight Source:120W LEDBrightness Output:8000 LumensIlluminance at 1 m:3800 LuxColour temperature (Kelvin):7500 KColour of Projector:BlackGobo Size:50mm o/d gobo fitted into an OPTI cassette bearing.<br>Image size: 40mmControl:Manual. DMX AdapterRemote control:Dimming, contol of all effect paramaters.Protection RatingIP 65 with front cover fitted. Suitable for outdoor use.Power Supply:Mains adaptor 28V at 5A. (Adaptors not to IP 65).Dimension of projector:L34 H25 W14 0D10 CM                                                                                                                                                                                                                                                                                                                                                                                                                                                                                                                                                                                                                                                                                                                                                                                                                                                                                                                                                                                                                                                                                                                                                                                                                                                                                                                           | NAME:                        | [OPTI] GoboPro+ LED Projector                                |
| Lens Size:Projector takes 52.5mm diameter object lenses<br>Other lenses available*Lens options:45, 60, 85, 120, 150Focus:ManualLight Source:120W LEDBrightness Output:8000 LumensIlluminance at 1 m:3800 LuxColour of Projector:BlackGobo Size:50mm o/d gobo fitted into an OPTI cassette bearing.<br>Image size: 40mmControl:Manual. DMX AdapterRemote control:Dimming, contol of all effect paramaters.Protection RatingIP 65 with front cover fitted. Suitable for outdoor use.Dimension of projector:Li34 H25 W14 0D10 CM                                                                                                                                                                                                                                                                                                                                                                                                                                                                                                                                                                                                                                                                                                                                                                                                                                                                                                                                                                                                                                                                                                                                                                                                                                                                                                                                                                                                                                                                                                                                                                         | Part Number:                 | FG2120                                                       |
| Instruction of projector:Projector wates calcium awarder of port backsUnder lenses available*Lens options:45, 60, 85, 120, 150Focus:ManualLight Source:120W LEDBrightness Output:8000 LumensIlluminance at 1 m:3800 LuxColour temperature (Kelvin):7500 KColour of Projector:BlackGobo Size:50mm o/d gobo fitted into an OPTI cassette bearing.<br>Image size: 40mmControl:Manual. DMX AdapterRemote control:Dimming, contol of all effect paramaters.Protection RatingIP 65 with front cover fitted. Suitable for outdoor use.Power Supply:Mains adaptor 28V at 5A. (Adaptors not to IP 65).Dimension of projector:L34 H25 W14 OD10 CM                                                                                                                                                                                                                                                                                                                                                                                                                                                                                                                                                                                                                                                                                                                                                                                                                                                                                                                                                                                                                                                                                                                                                                                                                                                                                                                                                                                                                                                               | Gobo Projection:             | Static and/or rotating image. Integral Rotator for Cassette. |
| Lens options:45, 60, 85, 120, 150Focus:ManualLight Source:120W LEDBrightness Output:8000 LumensIlluminance at 1 m:3800 LuxColour temperature (Kelvin):7500 KColour of Projector:BlackGobo Size:50mm o/d gobo fitted into an OPTI cassette bearing.<br>Image size: 40mmControl:Manual. DMX AdapterRemote control:Dimming, contol of all effect paramaters.Protection RatingIP 65 with front cover fitted. Suitable for outdoor use.Power Supply:La3 H25 W14 0D10 CM                                                                                                                                                                                                                                                                                                                                                                                                                                                                                                                                                                                                                                                                                                                                                                                                                                                                                                                                                                                                                                                                                                                                                                                                                                                                                                                                                                                                                                                                                                                                                                                                                                    | Lens Size:                   | Projector takes 52.5mm diameter object lenses                |
| Focus:ManualLight Source:120W LEDBrightness Output:8000 LumensIlluminance at 1 m:3800 LuxColour temperature (Kelvin):7500 KColour of Projector:BlackGobo Size:50mm o/d gobo fitted into an OPTI cassette bearing.<br>Image size: 40mmControl:Manual. DMX AdapterRemote control:Dimming, contol of all effect paramaters.Protection RatingIP 65 with front cover fitted. Suitable for outdoor use.Power Supply:L34 H25 W14 OD10 CM                                                                                                                                                                                                                                                                                                                                                                                                                                                                                                                                                                                                                                                                                                                                                                                                                                                                                                                                                                                                                                                                                                                                                                                                                                                                                                                                                                                                                                                                                                                                                                                                                                                                     |                              | Other lenses available*                                      |
| Forder.Item and the second | Lens options:                | 45, 60, 85, 120, 150                                         |
| Brightness Output:8000 LumensIlluminance at 1 m:3800 LuxColour temperature (Kelvin):7500 KColour of Projector:BlackGobo Size:50mm o/d gobo fitted into an OPTI cassette bearing.<br>Image size: 40mmControl:Manual. DMX AdapterRemote control:Dimming, contol of all effect paramaters.Protection RatingIP 65 with front cover fitted. Suitable for outdoor use.Power Supply:Mains adaptor 28V at 5A. (Adaptors not to IP 65).Dimension of projector:L34 H25 W14 0D10 CM                                                                                                                                                                                                                                                                                                                                                                                                                                                                                                                                                                                                                                                                                                                                                                                                                                                                                                                                                                                                                                                                                                                                                                                                                                                                                                                                                                                                                                                                                                                                                                                                                              | Focus:                       | Manual                                                       |
| Illuminance at 1 m:   3800 Lux     Colour temperature (Kelvin):   7500 K     Colour of Projector:   Black     Gobo Size:   50mm o/d gobo fitted into an OPTI cassette bearing.<br>Image size: 40mm     Control:   Manual. DMX Adapter     Remote control:   Dimming, contol of all effect paramaters.     Protection Rating   IP 65 with front cover fitted. Suitable for outdoor use.     Power Supply:   Mains adaptor 28V at 5A. (Adaptors not to IP 65).     Dimension of projector:   L34 H25 W14 0D10 CM                                                                                                                                                                                                                                                                                                                                                                                                                                                                                                                                                                                                                                                                                                                                                                                                                                                                                                                                                                                                                                                                                                                                                                                                                                                                                                                                                                                                                                                                                                                                                                                        | Light Source:                | 120W LED                                                     |
| Colour temperature (Kelvin):7500 KColour of Projector:BlackGobo Size:50mm o/d gobo fitted into an OPTI cassette bearing.<br>Image size: 40mmControl:Manual. DMX AdapterRemote control:Dimming, contol of all effect paramaters.Protection RatingIP 65 with front cover fitted. Suitable for outdoor use.Power Supply:Mains adaptor 28V at 5A. (Adaptors not to IP 65).Dimension of projector:L34 H25 W14 0D10 CM                                                                                                                                                                                                                                                                                                                                                                                                                                                                                                                                                                                                                                                                                                                                                                                                                                                                                                                                                                                                                                                                                                                                                                                                                                                                                                                                                                                                                                                                                                                                                                                                                                                                                      | Brightness Output:           | 8000 Lumens                                                  |
| Colour of Projector:   Black     Gobo Size:   50mm o/d gobo fitted into an OPTI cassette bearing.<br>Image size: 40mm     Control:   Manual. DMX Adapter     Remote control:   Dimming, contol of all effect paramaters.     Protection Rating   IP 65 with front cover fitted. Suitable for outdoor use.     Power Supply:   Mains adaptor 28V at 5A. (Adaptors not to IP 65).     Dimension of projector:   L34 H25 W14 0D10 CM                                                                                                                                                                                                                                                                                                                                                                                                                                                                                                                                                                                                                                                                                                                                                                                                                                                                                                                                                                                                                                                                                                                                                                                                                                                                                                                                                                                                                                                                                                                                                                                                                                                                     | Illuminance at 1 m:          | 3800 Lux                                                     |
| Gobo Size:50mm o/d gobo fitted into an OPTI cassette bearing.<br>Image size: 40mmControl:Manual. DMX AdapterRemote control:Dimming, contol of all effect paramaters.Protection RatingIP 65 with front cover fitted. Suitable for outdoor use.Power Supply:Mains adaptor 28V at 5A. (Adaptors not to IP 65).Dimension of projector:L34 H25 W14 OD10 CM                                                                                                                                                                                                                                                                                                                                                                                                                                                                                                                                                                                                                                                                                                                                                                                                                                                                                                                                                                                                                                                                                                                                                                                                                                                                                                                                                                                                                                                                                                                                                                                                                                                                                                                                                 | Colour temperature (Kelvin): | 7500 K                                                       |
| Control:   Manual. DMX Adapter     Remote control:   Dimming, contol of all effect paramaters.     Protection Rating   IP 65 with front cover fitted. Suitable for outdoor use.     Power Supply:   Mains adaptor 28V at 5A. (Adaptors not to IP 65).     Dimension of projector:   L34 H25 W14 OD10 CM                                                                                                                                                                                                                                                                                                                                                                                                                                                                                                                                                                                                                                                                                                                                                                                                                                                                                                                                                                                                                                                                                                                                                                                                                                                                                                                                                                                                                                                                                                                                                                                                                                                                                                                                                                                               | Colour of Projector:         | Black                                                        |
| Control:Manual. DMX AdapterRemote control:Dimming, contol of all effect paramaters.Protection RatingIP 65 with front cover fitted. Suitable for outdoor use.Power Supply:Mains adaptor 28V at 5A. (Adaptors not to IP 65).Dimension of projector:L34 H25 W14 0D10 CM                                                                                                                                                                                                                                                                                                                                                                                                                                                                                                                                                                                                                                                                                                                                                                                                                                                                                                                                                                                                                                                                                                                                                                                                                                                                                                                                                                                                                                                                                                                                                                                                                                                                                                                                                                                                                                  | Gobo Size:                   | 50mm o/d gobo fitted into an OPTI cassette bearing.          |
| Remote control:   Dimming, contol of all effect paramaters.     Protection Rating   IP 65 with front cover fitted. Suitable for outdoor use.     Power Supply:   Mains adaptor 28V at 5A. (Adaptors not to IP 65).     Dimension of projector:   L34 H25 W14 0D10 CM                                                                                                                                                                                                                                                                                                                                                                                                                                                                                                                                                                                                                                                                                                                                                                                                                                                                                                                                                                                                                                                                                                                                                                                                                                                                                                                                                                                                                                                                                                                                                                                                                                                                                                                                                                                                                                  |                              | Image size: 40mm                                             |
| Protection Rating   IP 65 with front cover fitted. Suitable for outdoor use.     Power Supply:   Mains adaptor 28V at 5A. (Adaptors not to IP 65).     Dimension of projector:   L34 H25 W14 0D10 CM                                                                                                                                                                                                                                                                                                                                                                                                                                                                                                                                                                                                                                                                                                                                                                                                                                                                                                                                                                                                                                                                                                                                                                                                                                                                                                                                                                                                                                                                                                                                                                                                                                                                                                                                                                                                                                                                                                  | Control:                     | Manual. DMX Adapter                                          |
| Power Supply:   Mains adaptor 28V at 5A. (Adaptors not to IP 65).     Dimension of projector:   L34 H25 W14 0D10 CM                                                                                                                                                                                                                                                                                                                                                                                                                                                                                                                                                                                                                                                                                                                                                                                                                                                                                                                                                                                                                                                                                                                                                                                                                                                                                                                                                                                                                                                                                                                                                                                                                                                                                                                                                                                                                                                                                                                                                                                   | Remote control:              | Dimming, contol of all effect paramaters.                    |
| Dimension of projector: L34 H25 W14 0D10 CM                                                                                                                                                                                                                                                                                                                                                                                                                                                                                                                                                                                                                                                                                                                                                                                                                                                                                                                                                                                                                                                                                                                                                                                                                                                                                                                                                                                                                                                                                                                                                                                                                                                                                                                                                                                                                                                                                                                                                                                                                                                           | Protection Rating            | IP 65 with front cover fitted. Suitable for outdoor use.     |
|                                                                                                                                                                                                                                                                                                                                                                                                                                                                                                                                                                                                                                                                                                                                                                                                                                                                                                                                                                                                                                                                                                                                                                                                                                                                                                                                                                                                                                                                                                                                                                                                                                                                                                                                                                                                                                                                                                                                                                                                                                                                                                       | Power Supply:                | Mains adaptor 28V at 5A. (Adaptors not to IP 65).            |
| Weight: 3.5 Kg                                                                                                                                                                                                                                                                                                                                                                                                                                                                                                                                                                                                                                                                                                                                                                                                                                                                                                                                                                                                                                                                                                                                                                                                                                                                                                                                                                                                                                                                                                                                                                                                                                                                                                                                                                                                                                                                                                                                                                                                                                                                                        | Dimension of projector:      | L34 H25 W14 0D10 CM                                          |
|                                                                                                                                                                                                                                                                                                                                                                                                                                                                                                                                                                                                                                                                                                                                                                                                                                                                                                                                                                                                                                                                                                                                                                                                                                                                                                                                                                                                                                                                                                                                                                                                                                                                                                                                                                                                                                                                                                                                                                                                                                                                                                       | Weight:                      | 3.5 Kg                                                       |