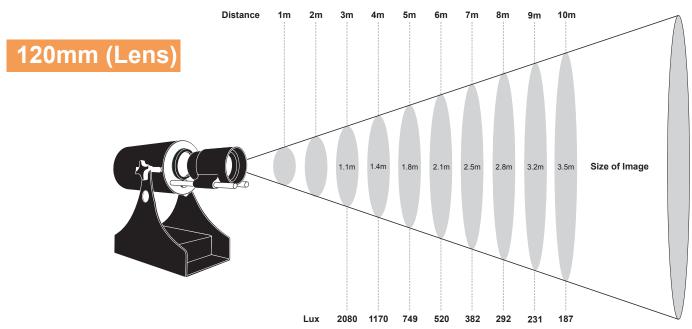

#### Ratio for Distance 2,9:1 (Image Size - 120mm Lens) The Object Diameter is 42mm