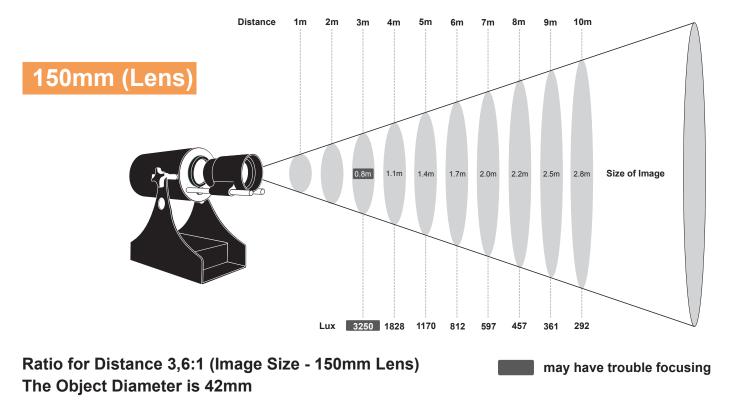

| Weight:                      | 3.5 Kg                                                       |

# GoboPro+ LED

### **Projection Distance**



#### **Projection Distance**



Ratio for Distance 1,4:1 (Image Size - 60mm Lens) no other light sources nearby The Object Diameter is 42mm

# GoboPro+ LED

### **Projection Distance**



Ratio for Distance 2:1 (Image Size - 85mm Lens) The Object Diameter is 42mm

#### **Projection Distance**



#### Ratio for Distance 2,9:1 (Image Size - 120mm Lens) The Object Diameter is 42mm

# [OPTI] GoboPro+ LED

### **[OPTI]**<sup>™</sup>Kinetics

#### **Projection Distance**