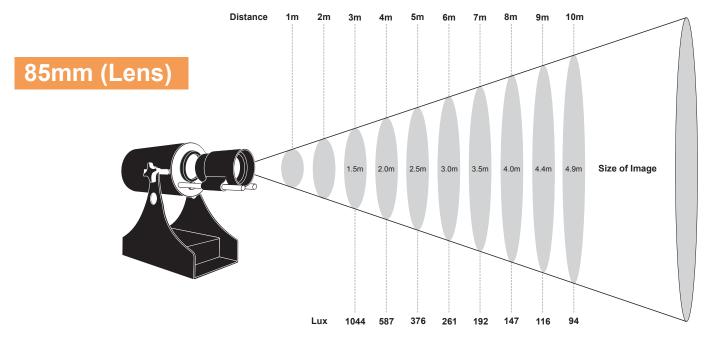

### **Projection Distance**

Ratio for Distance 2:1 (Image Size - 85mm Lens) The Object Diameter is 42mm

#### **Projection Distance**